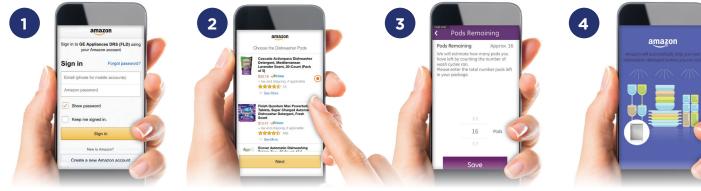

## **HOW IT WORKS:** Amazon Dash Replenishment is the key.

Download the GE Kitchen app, and link it to your connected dishwasher and Amazon account.

1

Set your preferences for detergent brand, pack size and reorder level.

Input how many pods you have on hand.

Wash, rinse, repeat! Run your dishwasher like normal. Your dishwashing pods will arrive before you ever run out.